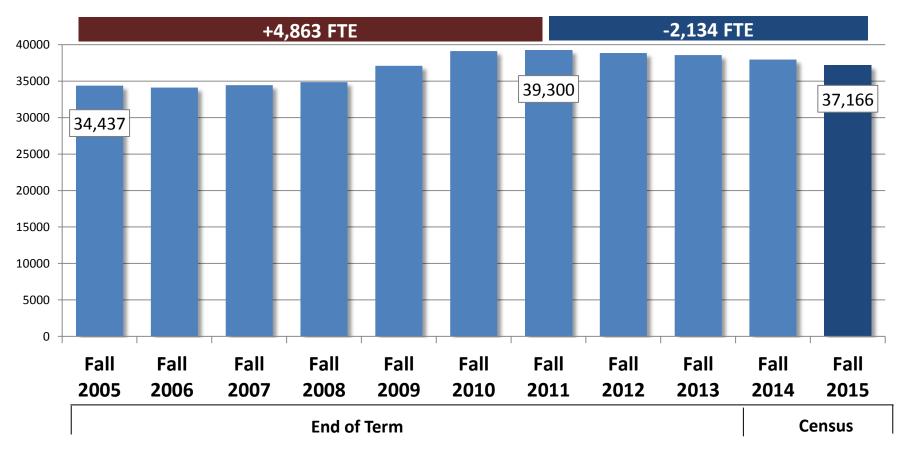

#### Student FTE, 2005 to 2015

Fall Semesters (preliminary)

(includes CC's)

Fall 2015 FTE down 2.1% (-801 FTE) compared to Fall 2014 preliminary census

## **STUDENT FTE by Residency & Level**

Fall 05 to Fall 15

| Pasidonau & Laval          | 10 year Comparison |                      | DIFF  |       |   |
|----------------------------|--------------------|----------------------|-------|-------|---|
| Residency & Level          | Fall 2005*         | Fall 2005* Fall 2015 |       | %     |   |
| Resident Undergraduate     | 25,818             | 25,111               | -707  | -2.7% | Î |
| Resident Graduate          | 1,821              | 2,067                | 247   | 13.6% | Î |
| Non-resident Undergraduate | 4,294              | 6,405                | 2,111 | 49.2% | Î |
| WUE                        | 1,664              | 2,670                | 1,005 | 60.4% | Î |
| Non-resident Graduate      | 840                | 913                  | 72    | 8.6%  | 1 |
| Total                      | 34,437             | 37,166               | 2,728 | 7.9%  | 1 |

## **STUDENT FTE by Institution Type**

Fall 05 to Fall 15

| Institution Type                         | 10 year Co | omparison | D     | FF    |  |
|------------------------------------------|------------|-----------|-------|-------|--|
| Institution Type                         | Fall 2005* | Fall 2015 | #     | %     |  |
| Doctoral<br>(UM & MSU)                   | 21,290     | 23,048    | 1,758 | 8.3%  |  |
| <b>4-year</b><br>(UMW, Tech, MSUN, MSUB) | 7,147      | 7,329     | 182   | 2.5%  |  |
| 2-year Colleges<br>(includes CC's)       | 6,000      | 6,788     | 788   | 13.1% |  |
| Total                                    | 34,437     | 37,166    | 2,728 | 7.9%  |  |