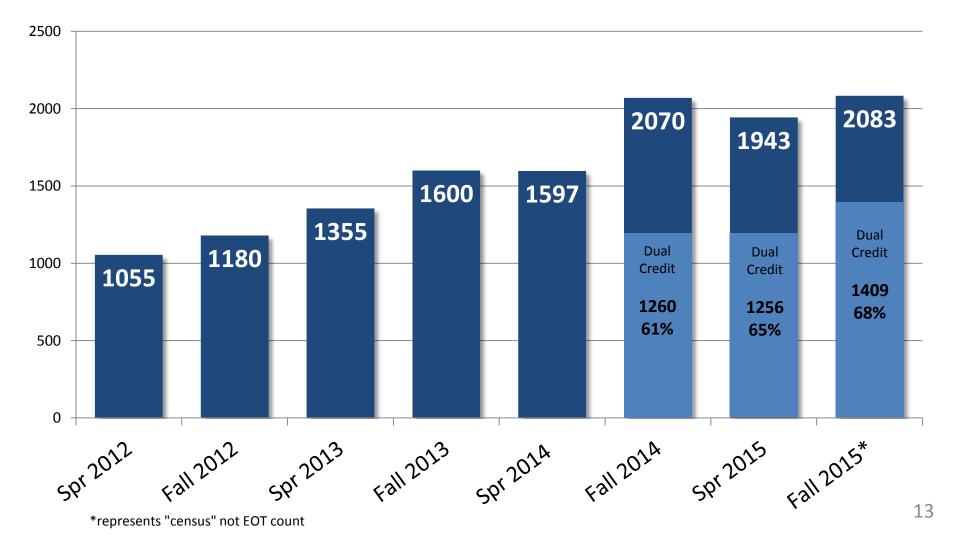

## **Dual Enrollment Headcount**

Unduplicated count of high school students enrolled in at least one college course