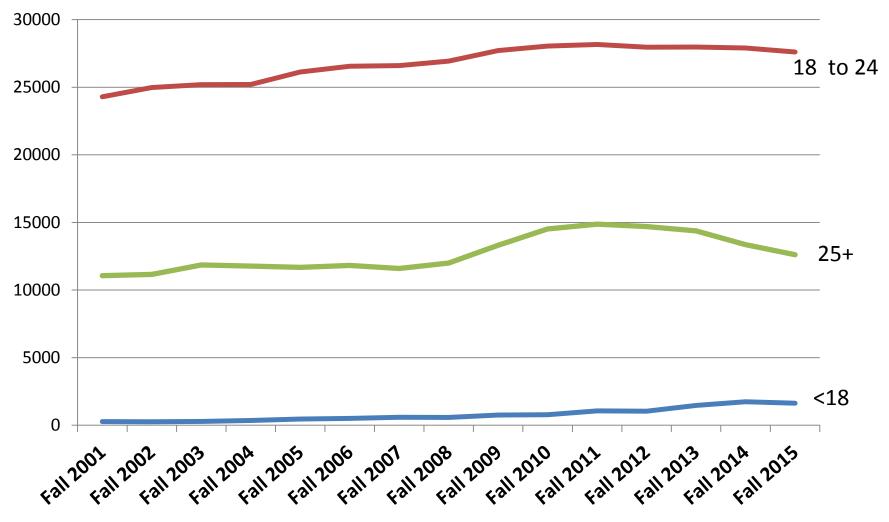

#### 15th Day Census (HEADCOUNT) Includes Community Colleges!

| Demographics                                                   | 15th Da   | y Count   | DIFF   |       |
|----------------------------------------------------------------|-----------|-----------|--------|-------|
| Demographics                                                   | Fall 2014 | Fall 2015 | #      | %     |
| Total Headcount (unduplicated)                                 | 45,905    | 44,811    | -1,094 | -2.4% |
| 1st-time Freshmen<br>(does not include early college students) | 7,652     | 7,296     | -356   | -4.7% |
| 1st-time Freshmen,<br>Residents Only                           | 5,317     | 4,962     | -355   | -6.7% |
| < 18 years                                                     | 2,091     | 1,926     | -165   | -7.9% |
| 18-24 years                                                    | 29,370    | 29,154    | -216   | -0.7% |
| 25-49 years                                                    | 13,220    | 12,555    | -665   | -5.0% |
| 50+ years                                                      | 1,224     | 1,176     | -48    | -3.9% |
| Total Headcount                                                | 45,905    | 44,811    | -1,094 | -2.4% |

#### Headcount by Age

Unduplicated Headcount, Fall Census, (no CC's)